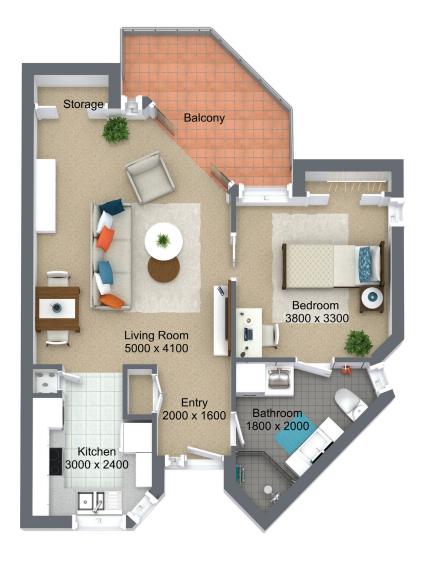

## **UNIT FEATURES:**

- 1 bedroom
- 1 bathroom
- Level 3 with Garden and district views
- Full kitchen with dish drawer, cooktop, wall oven
- Large, sunny balcony
- Newly painted and carpeted throughout
- Refurbished bathroom
- Laundry space with dryer
- Reverse cycle air-conditioning
- Emergency Call System

Area: 52.37m2\*\*

Family Stay Unit available for visiting family and friends.

## **RECURRENT CHARGES\*:**

Monthly: \$728.70

(includes water and council rates)

(valid 1 July 2024 - 30 June 2025)

\*Subject to Change \*\*Plans shown only indicative of layout.

Dimensions are approximate.