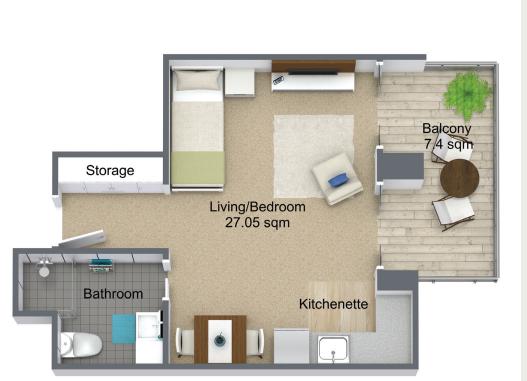

### UNIT FEATURES\*:

- Studio
- 1 bathroom
- Large balcony with district views
- Level 5 in Main Block directly opposite lifts and laundry
- White kitchenette
- Sunny balcony
- Shared laundry
- Painted in neutral tones
- Reverse cycle air-conditioning
- Emergency Call System

Total Area: 34.45m2

Family Stay Unit available for visiting family and friends.

#### **RECURRENT CHARGES\*:**

Monthly: \$855.30 (includes water and council rates) (valid 1 July 2024 - 30 June 2025)

\*Subject to Change \*\*Plans shown only indicative of layout. Dimensions are approximate.